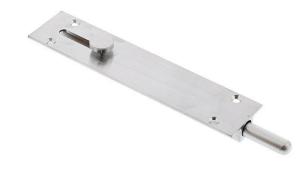

## Scope BB04 - Reversed Barrel Bolt - Satin Chrome -150mm

**SKU** SC-BB04-150-B **MPN**BB04.150SC.B

## Scope BB04.150 Reversed Barrel Bolt Satin Chrome

Reversed barrel bolt for reduced projection 150mm long Satin chrome finish