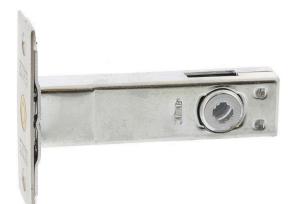

## Scope TE6SET Tubular Privacy Bolt Set inc Turn Snibs - Satin Stainless Steel -60mm

**SKU** SCDFTE6SET-SS **MPN**DF.TE6SETSS

## DESCRIPTION

Scope TE6SET 28mm Turn, Release & Bolt Stainless Steel

60mm backset Internal turn & external slotted button included