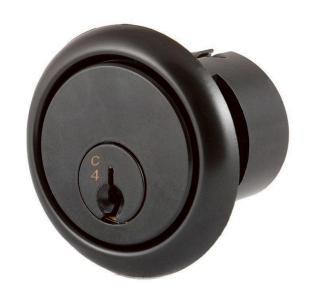

#### Sabre 201 Top Loaded Round Housing Black

6 Pin C4 Brass Cylinder Pre-loaded with top pins and springs 10 year mechanical warranty 12 month finish warranty

## **SPECIFICATION**

MPN SAB-CYL201-KA1-BLK

Sabre **Brand Product Warranty** 10 Years **Product Diameter** 29mm **Product Length** 31.9mm Product Finish or Colour Black (BLK) **Product Material** Brass **SCEC Rating** No Cam **Cam Type** C4 **Cylinder Keyway** Cam / Tail Length 50mm Number of Keys Included 2 Number of Pins / Wafers 6 Pin