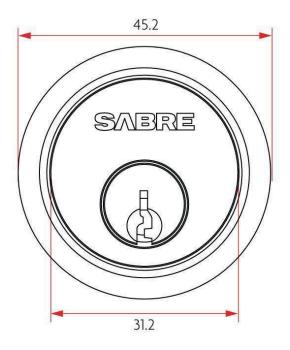

## **SPECIFICATION**

MPN SAB-CYL201-KA1-BLK

Sabre **Brand Product Warranty** 10 Years **Product Diameter** 29mm **Product Length** 31.9mm Product Finish or Colour Black (BLK) **Product Material** Brass **SCEC Rating** No Cam **Cam Type** C4 **Cylinder Keyway** Cam / Tail Length 50mm Number of Keys Included 2 Number of Pins / Wafers 6 Pin