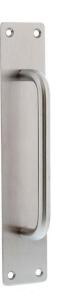

## Scope PHP152.12 Internal Plate with Pull Handle - Satin Stainless Steel

**SKU** SC-PHP152-12SSS **MPN**PHP152.12SS

## DESCRIPTION

Scope PHP152.12 Pull Handle Plate Stainless Steel

Dimensions - 250 x 50 x 2mm plate Dimensions - 150 x 12mm D handle

## SPECIFICATION

| MPN                             | PHP152.12SS                 |
|---------------------------------|-----------------------------|
|                                 |                             |
| Brand                           | Scope                       |
| Product Width                   | 50mm                        |
| Product Warranty                | 1 Year                      |
| Product Length                  | 250mm                       |
| <b>Projection or Length</b>     | 2mm                         |
| Product Diameter                | 12mm                        |
| Product Thickness               | 2mm                         |
| Plate Width                     | 50mm                        |
| Plate Height                    | 250mm                       |
| <b>Product Finish or Colour</b> | Satin Stainless Steel (SSS) |
| Product Material                | Stainless Steel             |
| Includes Fixing Screws          | No                          |
| AS1428.1 Compliant              | No                          |
| Fire Tested                     | No                          |
| Suitable for Door Type          | Timber Doors                |
| D Pull Length                   | 150mm                       |
| Fixing                          | Visible Fixed               |
|                                 |                             |