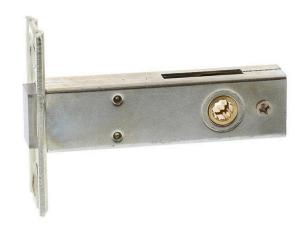

## Superior Brass 49032 Tubular Privacy Bolt Satin Chrome

60mm backset Solid brass construction Brushed satin finish

## **SPECIFICATION**

**MPN** 49032

**Brand** Superior Brass

**Product Width** 25mm

**Product Height** 57mm

Product Finish or Colour Satin Chrome (SC)

Lock Backset60mmIncludes Fixing ScrewsYesIncludes Strike PlateYesSuits Rebated DoorsNoProduct Warranty10 Years