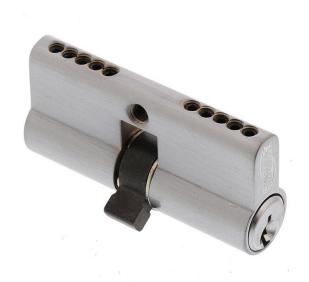

## Superior Brass 49144 65mm Euro Double Cylinder Satin Chrome

Fixed Cam
Suits euro mortise locks
Includes dual side operation - allows external side to work with internal key inserted
65mm overall length
5 pin C4 profile cylinder