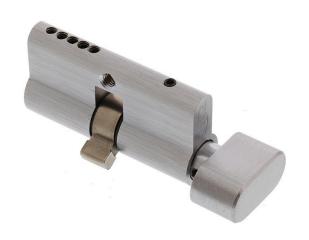

## Superior Brass 49145 60mm Euro Cylinder & Turn Satin Chrome

Suits Euro mortice locks 60mm overall length 5 pin C4 profile cylinder Cylinder & turn knob version

## **SPECIFICATION**

**MPN** 49145

**Brand** Superior Brass

Product Width 17mm
Product Height 33mm
Product Length 77mm

Product Finish or Colour Satin Chrome (SC)

Product MaterialBrassCam TypeFixedCylinder KeywayC4Number of Pins / Wafers5 PinNumber of Keys Included2Product Warranty1 Year