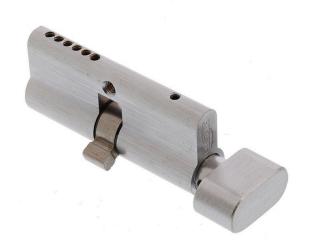

## Superior Brass Euro Cylinder and Turn - Fixed Cam - Satin Chrome- 70mm

**SKU** SU49149-KD-SC **MPN**49149

## Superior Brass 49149 Euro Cylinder & Turn Satin Chrome

Suits Euro mortice locks 70mm overall length 6 pin C4 profile cylinder Cylinder & turn knob version