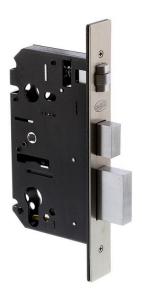

## Superior Brass 49217 Roller Mortice Lock Satin Chrome

60mm backset
85mm cylinder to lever pitching
Snib operated privacy bolt
Non-handed
Brass bolt - 24mm projection
Satin chrome finish