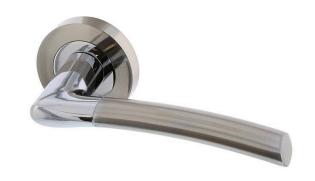

## Zanda 10011 Luxe Passage Latch Set Chrome Plate

Rose diamter - 54mm
Suits 35 - 50mm doors
Nickel alloy construction
Brushed & chrome plate finish
15 year manufacturer warranty
Latch included
Concealed Fixings

## **SPECIFICATION**

MPN 10011.BN/CP
Brand Zanda
Projection or Length 62mm
Rose Diameter 54mm

**Product Finish or Colour** Brushed Nickel / Chrome (BN) (CP)

Product Material Zinc Alloy
Includes Fixing Screws Yes
Fire Tested Yes