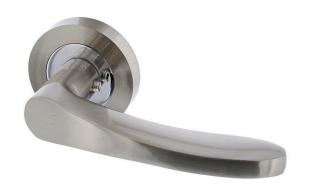

## Zanda 10041 Stride Lever Set on Round Rose inc Latch -Two Tone - Brushed Nickel and Chrome Plate

**SKU** ZA-10041BNCP **MPN**10041.BN/CP

## Zanda 10041 Stride Passage Latch Set Chrome Plate

Rose diamter - 54mm
Suits 35 - 50mm doors
Nickel alloy construction
Brushed & chrome plate finish
15 year manufacturer warranty
Latch included
Concealed Fixings

## **SPECIFICATION**

MPN 10041.BN/CP
Brand Zanda
Projection or Length 68mm
Rose Diameter 54mm

**Product Finish or Colour** Brushed Nickel / Chrome (BN) (CP)

Product MaterialZinc AlloyIncludes Fixing ScrewsYesFire TestedYes