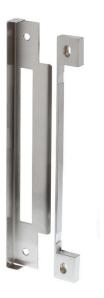

## Zanda 1146 Mortice Lock Rebate Kit Satin Stainless Steel

Suits 35mm - 45mm doors 85mm lever to cylinder pitching Stainless steel construction Stainless steel finish 10 year manufacturer warranty Stainless steel bolt - 25mm projection Stainless steel latch - 12mm projection Corrosion resistant micronized finish