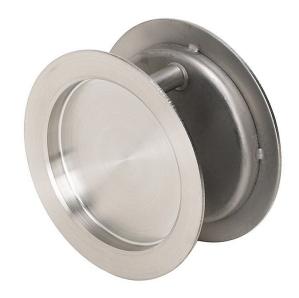

### Zanda 5326 Round Cavity Sliding Door Passage Set Stainless Steel

Flush turn design. Allows door to slide right back into cavity.

Standard 54mm hole size with a template and instructions included for fast and easy installation.

Each kit includes an edge pull which enables a user to pull the door from a cavity with ease

Suits 32-38mm door thickness. Adaptor kits available for bigger doors

10 year warranty

#### Material

Stainless steel

#### Measurements

65mm diameter