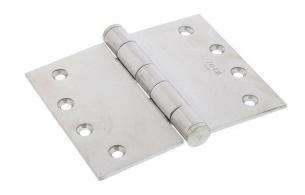

## Zanda 100x125mm Wide Throw Hinge Stainless Steel

Dimensions - 100x125x3.2mm

Stainless Steel

Fixed Pin

Standard fixing pattern

10 year manufacturer warranty