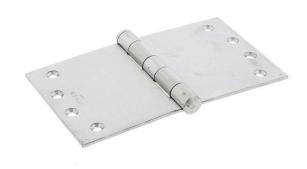

## Zanda 100x175mm Wide Throw Hinge Stainless Steel

Dimensions - 100x175x3.2mm Stainless Steel Fixed Pin

Standard fixing pattern

10 year manufacturer warranty

## **SPECIFICATION**

MPN 5925.SS
Brand Zanda
Height 100mm
Width 175mm
Hinge Thickness 3.2mm

Product Finish or Colour Satin Stainless Steel (SSS)
Product Material 304 Stainless Steel

Includes Fixing Screws Yes