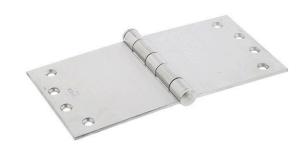

## Zanda Fixed Pin Wide Throw Butt Hinge - Satin Stainless Steel - 100x200x3.2mm

**SKU** ZA-5926SS

MPN5926.SS

## Zanda 100x200mm Wide Throw Hinge Stainless Steel

Dimensions - 100x200x3.2mm

Stainless Steel Fixed Pin

Standard fixing pattern

10 year manufacturer warranty