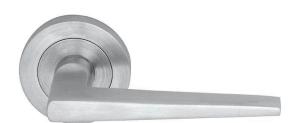

## Parisi 1791 Bastone Passage Lever Set Satin Chrome

Dimensions - 52mm dia Suits 32 - 55mm doors Surface or tie-bolt fix Material - brass Satin chrome finish 5 yr manufacturer's warranty