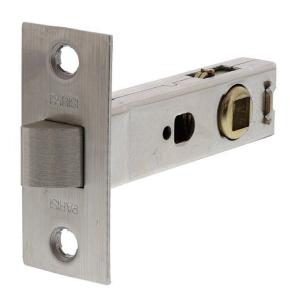

## Parisi 1A 7.8mm Tubular Latch - Latch Only - Satin Stainless Steel - 60mm

**SKU** PAR-1ASS

MPN1A-SSS

#### Parisi 1A 7.8mm Tubular Latch Satin Stainless Steel

60mm backset T-strike included Fixing screws supplied Spindle available separately

### **SPECIFICATION**

MPN 1A-SSS Brand Parisi

Product Finish or Colour Satin Stainless Steel (SSS)

**Product Material** Varied Metals Lock Backset 60mm Includes Fixing Screws Yes **Fire Tested** No **Includes Strike Plate** Yes Has Deadlatching No **Suits Rebated Doors** No **Product Warranty** 5 Years