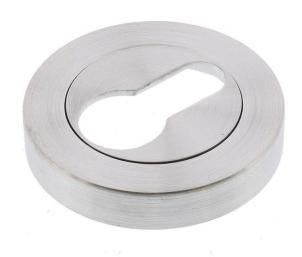

## Parisi 389-Y Euro Cylinder Escutcheon Round - Satin Stainless Steel

**SKU** PAR-389Y-SSS

**MPN**389-Y-SSS

#### Parisi 389-Y Euro Cylinder Escutcheon Satin Stainless Steel

Dimensions - 52mm dia Surface or tie-bolt fix Material - stainless steel 5 yr manufacturer's warranty

### **SPECIFICATION**

MPN 389-Y-SSS
Brand Parisi
Rose Diameter 52mm

**Product Finish or Colour** Satin Stainless Steel (SSS)

Product MaterialBrassIncludes Fixing ScrewsYesAS1428.1 CompliantNoFire TestedNoSCEC RatingNo