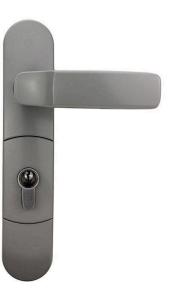

## ASSA ABLOY Lockwood FE5000 Panic Exit Device External Lever Trim Only - Silver

SKU LWFE5000SIL

## DESCRIPTION

Lockwood FE5000 External Lever Trim Silver

For use with Lockwood Fluid exit devices Coverts exit only devices and provides access via external lever Cylinder (available separately) locks and unlocks external lever Silver finish