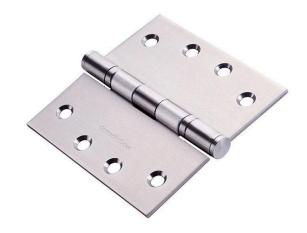

# dormakaba Fixed Pin Butt Hinge - Satin Stainless Steel - 100x100x2.5mm

**SKU** DKH100-100FP-SSS **MPN**9401900100101

#### dormakaba 100x100x2.5mm Fixed Pin Hinge Satin stainless steel

Suits architectural applications Material - stainless steel Fixed pin with additional securing feature Standard industry hole pattern

Please note: Replaces Kaba KH100-100FPSSS & Dorma DO1010FP-SSS

## **SPECIFICATION**

MPN 9401900100101
Brand dormakaba
Product Width 100mm
Product Warranty 10 Years
Hinge Thickness 2.5mm

Product Finish or Colour Satin Stainless Steel (SSS)
Product Material 304 Stainless Steel