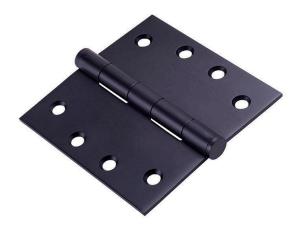

# dormakaba Fixed Pin Butt Hinge - Black -100x100x2.5mm

**SKU** DKH100-100FP-BLK **MPN**9401900100106

#### dormakaba 100x100x2.5mm Fixed Pin Hinge Black

Suits architectural applications Material - 304 stainless steel Fixed pin with additional securing feature Standard industry hole pattern

Please note: Replaces Kaba KH100-100FP & Dorma DO1010FP hinges