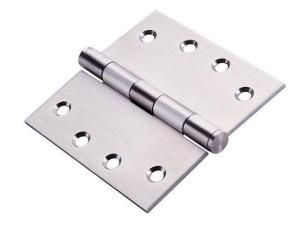

# dormakaba Loose Pin Butt Hinge - Satin Stainless Steel - 100x100x2.5mm

**SKU** DKH100-100LP-SSS **MPN**9401900100201

#### dormakaba 100x100x2.5mm Loose Pin Hinge Satin stainless steel

Suits architectural applications Material - 304 stainless steel Loose pin only Standard industry hole pattern

Please note: Replaces Kaba KH100-100LPSSS & Dorma DO1010LP-SSS

#### **SPECIFICATION**

| MPN                             | 9401900100201               |
|---------------------------------|-----------------------------|
| Brand                           | dormakaba                   |
| Product Width                   | 100mm                       |
| Hinge Thickness                 | 2.5mm                       |
| <b>Product Finish or Colour</b> | Satin Stainless Steel (SSS) |
| Product Material                | 304 Stainless Steel         |
| Includes Fixing Screws          | Yes                         |
| Fire Tested                     | Yes                         |
| Fixed / Loose Pin               | Loose                       |
| Product Warranty                | 10 Years                    |