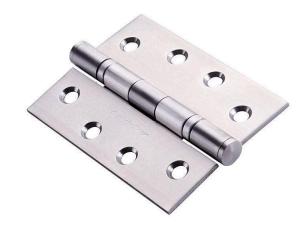

# dormakaba Fixed Pin Butt Hinge - Satin Stainless Steel - 100x75x2.5mm

**SKU** DKH100-75FP-SSS **MPN**9401900100301

#### dormakaba 100x75x2.5mm Fixed Pin Butt Hinge Satin stainless steel

Suits architectural applications Material - 304 stainless steel Fixed pin only Standard industry hole pattern

Please note: Replaces Kaba KH100-75FPSSS & Dorma DO1075FP-SSS