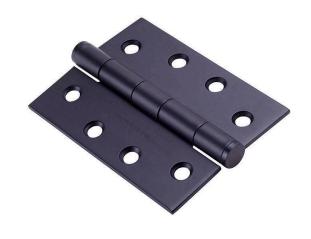

#### dormakaba 100x75x2.5mm Fixed Pin Butt Hinge Black

Suits architectural applications Material - 304 stainless steel Fixed pin only Standard industry hole pattern

Please note: Replaces Kaba KH100-75FP & Dorma DO1075FP series hinges