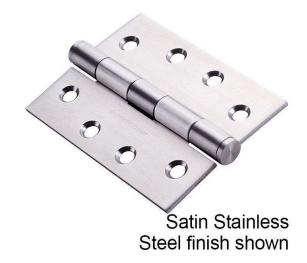

#### dormakaba 100x75x2.5mm Loose Pin Butt Hinge Polished stainless steel

Suits architectural applications Material - 304 stainless steel Loose pin only Standard industry hole pattern

Please note: Replaces Kaba KH100-75LPSSS & Dorma DO1075LP-SSS