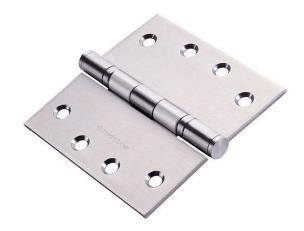

## dormakaba 🚧

dormakaba Ball Bearing Fixed Pin Butt Hinge - Satin Stainless Steel -100x100x2.5mm

**SKU** DKH100-100BB-SSS **MPN**9401900150101

## dormakaba 100x100x2.5mm Ball Brg Hinge Satin stainless steel

Suits architectural applications Two ball bearings Material - stainless steel Fixed pin with additional securing feature Standard industry hole pattern

## **SPECIFICATION**

| MPN                             | 9401900150101               |
|---------------------------------|-----------------------------|
| Brand                           | dormakaba                   |
| Product Width                   | 100mm                       |
| Hinge Thickness                 | 2.5mm                       |
| <b>Product Finish or Colour</b> | Satin Stainless Steel (SSS) |
| Product Material                | 304 Stainless Steel         |
| Includes Fixing Screws          | Yes                         |
| Fire Tested                     | Yes                         |
| Hinge Bearing Type              | Ball Bearing                |
| Fixed / Loose Pin               | Fixed                       |
| Product Warranty                | 10 Years                    |