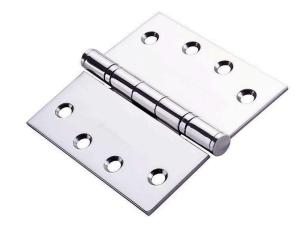

## dormakaba 🚧

dormakaba Ball Bearing Fixed Pin Butt Hinge -Polished Stainless Steel -100x100x2.5mm

**SKU** DKH100-100BB-PSS **MPN**9401900150102

## dormakaba 100x100x2.5mm Ball Brg Hinge Polished stainless steel

Suits architectural applications Two ball bearings Material - stainless steel Fixed pin with additional securing feature Standard industry hole pattern

## **SPECIFICATION**

| MPN                             | 9401900150102                  |
|---------------------------------|--------------------------------|
| Brand                           | dormakaba                      |
| Product Width                   | 100mm                          |
| Hinge Thickness                 | 2.5mm                          |
| <b>Product Finish or Colour</b> | Polished Stainless Steel (PSS) |
| Product Material                | 304 Stainless Steel            |
| Includes Fixing Screws          | Yes                            |
| Fire Tested                     | Yes                            |
| Hinge Bearing Type              | Ball Bearing                   |
| Fixed / Loose Pin               | Fixed                          |
| Product Warranty                | 10 Years                       |