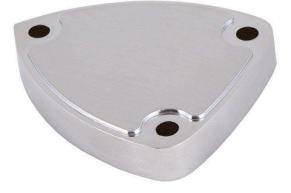

## SABRE 250 Door Stop Spacer

10mm Spacer to be used with SABRE 250 Door Stop Fixings Screws Included Material: Zinc Fixings 3x 10g 35mm CSK Timber Screws, Stainless Steel