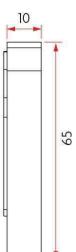

## **SPECIFICATION**

| MPN                             | SAB-DS250-10-SC   |
|---------------------------------|-------------------|
| Brand                           | SABRE             |
| Product Height                  | 65mm              |
| Product Width                   | 54mm              |
| Product Warranty                | 1 Year            |
| Projection or Length            | 10mm              |
| <b>Product Finish or Colour</b> | Satin Chrome (SC) |
| Product Material                | Zinc              |
| Includes Fixing Screws          | Yes               |