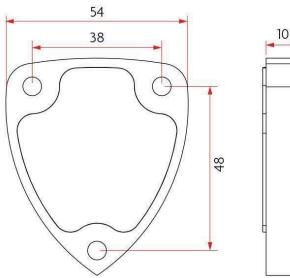

## SABRE 250 Door Stop Spacer

10mm Spacer to be used with SABRE 250 Door Stop Fixings Screws Included Material: Zinc Fixings 3x 10g 35mm CSK Timber Screws, Stainless Steel

## **SPECIFICATION**

| MPN                             | SAB-DS250-10-SC   |
|---------------------------------|-------------------|
| Brand                           | SABRE             |
| Product Height                  | 65mm              |
| Product Width                   | 54mm              |
| Product Warranty                | 1 Year            |
| Projection or Length            | 10mm              |
| <b>Product Finish or Colour</b> | Satin Chrome (SC) |
| Product Material                | Zinc              |
| Includes Fixing Screws          | Yes               |