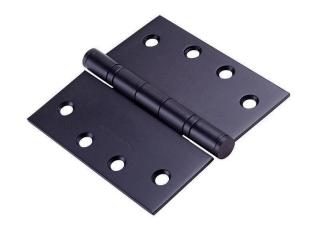

# dormakaba Ball Bearing Fixed Pin Butt Hinge - Black -100x100x2.5mm

**SKU** DKH100-100BB-BLK **MPN**9401900150106

### dormakaba 100x100x2.5mm Ball Brg Hinge Black

Suits architectural applications Two ball bearings Material - stainless steel Fixed pin with additional securing feature Standard industry hole pattern

Please note: Replaces Kaba KH100-100FP & Dorma DO1010FP series hinges

#### **SPECIFICATION**

MPN 9401900150106
Brand dormakaba
Product Width 100mm
Hinge Thickness 2.5mm
Product Finish or Colour Black (BLK)
Product Material 304 Stainless Steel

Includes Fixing ScrewsYesFire TestedYesHinge Bearing TypeBall BearingFixed / Loose PinFixedProduct Warranty10 Years