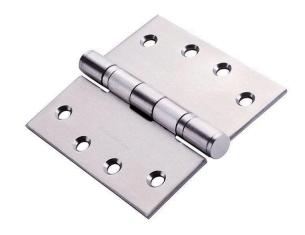

# dormakaba Ball Bearing Fixed Pin Butt Hinge - Satin Stainless Steel -100x100x3.2mm

**SKU** DKH100-100BB-3.2-SSS

MPN9401900150201

### dormakaba 100x100x3.2mm Ball Brg Hinge Satin stainless steel

Suits architectural applications
Two ball bearings
Material - stainless steel
Fixed pin with additional securing feature
Standard industry hole pattern

#### **SPECIFICATION**

MPN 9401900150201
Brand dormakaba
Product Width 100mm
Hinge Thickness 2.5mm

Product Finish or Colour Satin Stainless Steel (SSS)
Product Material 304 Stainless Steel

Includes Fixing Screws Yes
Fire Tested Yes
Hinge Bearing Type Ball Bearing
Fixed / Loose Pin Fixed
Product Warranty 10 Years