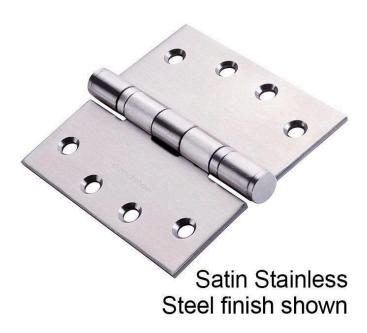

# dormakaba Ball Bearing Fixed Pin Butt Hinge - Satin Stainless Steel -100x100x3.2mm

**SKU** DKH100-100BB-3.2-SSS

MPN9401900150201

### dormakaba 100x100x3.2mm Ball Brg Hinge Satin stainless steel

Suits architectural applications
Two ball bearings
Material - stainless steel
Fixed pin with additional securing feature
Standard industry hole pattern

#### **SPECIFICATION**

MPN 9401900150201
Brand dormakaba
Product Width 100mm
Hinge Thickness 2.5mm

Product Finish or Colour Satin Stainless Steel (SSS)
Product Material 304 Stainless Steel

Includes Fixing Screws Yes
Fire Tested Yes
Hinge Bearing Type Ball Bearing
Fixed / Loose Pin Fixed
Product Warranty 10 Years