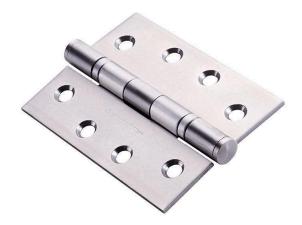

## dormakaba 🚧

dormakaba Ball Bearing Fixed Pin Butt Hinge - Satin Stainless Steel -100x75x2.5mm

**SKU** DKH100-75BB-SSS **MPN**9401900150301

## dormakaba 100x75x2.5mm Ball Brg Hinge Satin stainless steel

Suits architectural applications Two ball bearings Material - stainless steel Fixed pin with additional securing feature Standard industry hole pattern

## **SPECIFICATION**

| MPN                             | 9401900150301               |
|---------------------------------|-----------------------------|
| Brand                           | dormakaba                   |
| Product Width                   | 75mm                        |
| Hinge Thickness                 | 2.5mm                       |
| <b>Product Finish or Colour</b> | Satin Stainless Steel (SSS) |
| Product Material                | 304 Stainless Steel         |
| Includes Fixing Screws          | Yes                         |
| Fire Tested                     | Yes                         |
| Hinge Bearing Type              | Ball Bearing                |
| Fixed / Loose Pin               | Fixed                       |
| Product Warranty                | 10 Years                    |