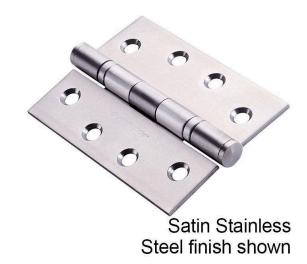

#### dormakaba 100x100x2.5mm Ball Brg Hinge Polished stainless steel

Suits architectural applications Two ball bearings Material - stainless steel Fixed pin with additional securing feature Standard industry hole pattern

#### **SPECIFICATION**

| MPN                             | 9401900150302                  |
|---------------------------------|--------------------------------|
| Brand                           | dormakaba                      |
| Product Width                   | 75mm                           |
| Hinge Thickness                 | 2.5mm                          |
| <b>Product Finish or Colour</b> | Polished Stainless Steel (PSS) |
| Product Material                | 304 Stainless Steel            |
| Includes Fixing Screws          | Yes                            |
| Fire Tested                     | Yes                            |
| Hinge Bearing Type              | Ball Bearing                   |
| Fixed / Loose Pin               | Fixed                          |
| Product Warranty                | 10 Years                       |