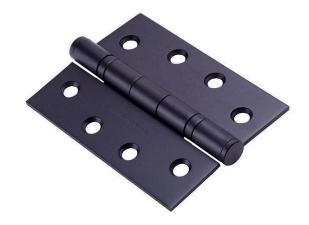

# dormakaba Ball Bearing Fixed Pin Butt Hinge - Black -100x75x2.5mm

**SKU** DKH100-75BB-BLK **MPN**9401900150306

### dormakaba 100x75x2.5mm Ball Brg Hinge Black

Suits architectural applications Two ball bearings Material - stainless steel Fixed pin with additional securing feature Standard industry hole pattern

Please note: Replaces Kaba KH100-75FP & Dorma DO1075FP series hinges

### **SPECIFICATION**

MPN9401900150306BranddormakabaProduct Width75mmProduct Warranty10 YearsHinge Thickness2.5mmProduct Finish or ColourBlack (BLK)Product Material304 Stainless Steel

Includes Fixing Screws Yes
Fire Tested Yes
Hinge Bearing Type Ball B

**Hinge Bearing Type**Ball Bearing **Fixed / Loose Pin**Fixed