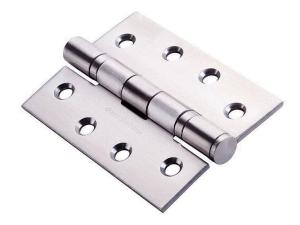

# dormakaba Ball Bearing Fixed Pin Butt Hinge - Satin Stainless Steel -100x75x3.2mm

**SKU** DKH100-75BB-3.2-SSS **MPN**9401900150401

#### dormakaba 100x75x3.2mm Ball Brg Hinge Satin stainless steel

Suits architectural applications Two ball bearings Material - stainless steel Fixed pin with additional securing feature Standard industry hole pattern

#### **SPECIFICATION**

| MPN                             | 9401900150401               |
|---------------------------------|-----------------------------|
| Brand                           | dormakaba                   |
| Product Width                   | 75mm                        |
| Hinge Thickness                 | 2.5mm                       |
| <b>Product Finish or Colour</b> | Satin Stainless Steel (SSS) |
| Product Material                | 304 Stainless Steel         |
| Includes Fixing Screws          | Yes                         |
| Fire Tested                     | Yes                         |
| Hinge Bearing Type              | Ball Bearing                |
| Fixed / Loose Pin               | Fixed                       |
| Product Warranty                | 10 Years                    |