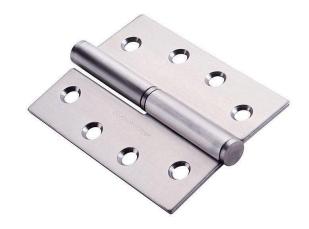

# dormakaba Lift Off Butt Hinge - Right Hand - Satin Stainless Steel -100x75x2.5mm

**SKU** DKH100-75LO-RH-SSS **MPN**9401900250201

#### dormakaba 100x75x2.5mm Lift-off Hinge RH Satin Stainless Steel

Suits architectural applications Requires a gap at the top of the door Material - 304 stainless steel Handed product Standard industry hole pattern

Please note: Replaces Kaba KH111RHSSS right hand hinges

#### **SPECIFICATION**

MPN 9401900250201
Brand dormakaba
Product Height 100mm
Product Width 75mm
Hinge Thickness 2.5mm

Product Finish or Colour Satin Stainless Steel (SSS)
Product Material 304 Stainless Steel

Includes Fixing ScrewsYesHandingRight HandProduct Warranty10 Years

Print Date: 25/4/24