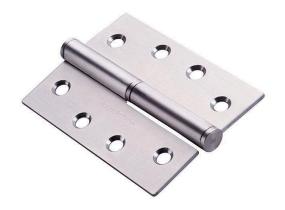

# dormakaba Lift Off Butt Hinge - Left Hand - Satin Stainless Steel -100x75x2.5mm

**SKU** DKH100-75LO-LH-SSS **MPN**9401900250101

#### dormakaba 100x75x2.5mm Lift-off Hinge LH Satin Stainless Steel

Suits architectural applications Requires a gap at the top of the door Material - 304 stainless steel Handed product Standard industry hole pattern