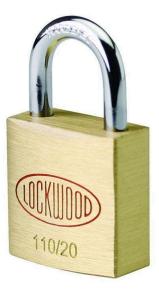

### Lockwood 110 Brass 20mm Padlock 11mm Shackle

The Lockwood Solid Brass 110 Series Padlocks are designed for barrier and deterrent level protection in applications such as school lockers and letter boxes.

#### Features

Solid brass case extrusion Chrome plated hardened steel shackles Self latching Pin tumbler mechanisms Single locking mechanism

## **SPECIFICATION**

| MPN                             | 110/20/111/NDP     |
|---------------------------------|--------------------|
| Brand                           | Lockwood           |
| Product Width                   | 20mm               |
| Product Height                  | 34.2mm             |
| Product Depth                   | 11mm               |
| <b>Product Finish or Colour</b> | Brushed Brass (BB) |
| Product Material                | Brass              |
| Can be Master Keyed             | No                 |
| Shackle Diameter                | 3.2mm              |
| Shackle Material                | Stainless Steel    |
| Shackle Height                  | 11mm               |
| Can be Key Retained             | No                 |
| Product Warranty                | 25 Years           |