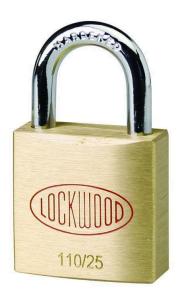

# Lockwood 110 - 25mm Brass Padlock - 15mm Shackle -Display Pack

**SKU** LW110-25-115-DP **MPN**110/25/115/NDP

## Lockwood 110 Brass 25mm Padlock 15mm Shackle

The Lockwood Solid Brass 110 Series Padlocks are designed for barrier and deterrent level protection in applications such as school lockers and letter boxes.

#### **Features**

Solid brass case extrusion Chrome plated hardened steel shackles Self latching Pin tumbler mechanisms Single locking mechanism