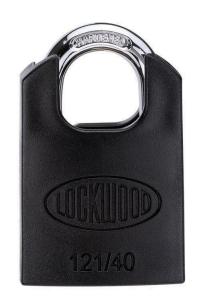

#### Lockwood 121 Brass 40mm Padlock 25mm Shackle

A brass padlock designed for good to high security.

#### **Features**

Heavy duty, solid brass case extrusion Heavy duty, chrome plated Hardened alloy steel shackles Tough full body plastic shroud Pin tumbler mechanisms Double locking Self latching

### **SPECIFICATION**

 MPN
 121/40/125/NDP

 Brand
 Lockwood

 Product Width
 40mm

Product Finish or Colour Chrome Polish (CP)

Product Material Brass
Can be Master Keyed No
Shackle Material Alloy Steel
Shackle Height 25mm
Can be Key Retained No
Product Warranty 25 Years