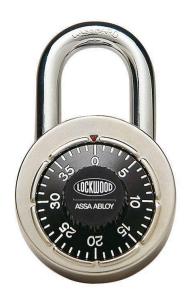

# Lockwood 140 - 50mm Dial Combination Stainless Steel Padlock - 22mm Shackle -Display Pack

**SKU** LW140-50-122-NDP **MPN**140/50/122/NDP

#### **Lockwood 140 Dial Combo Padlock**

A 50mm stainless steel dial type combination padlock.

#### **Features**

Thousands of possible combinations
Steel latch mechanism
Dual layer polished stainless steel body
Case hardened 8mm diameter steel shackle
Positive three digit dialling gives maximum combinations
Anti manipulation feature standard with all models
Automatic combination scramble when shackle is closed to prevent unauthorised re-opening of padlock