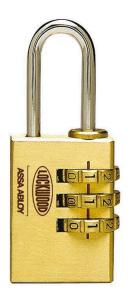

# Lockwood 150 Dial Combo 25mm Padlock 18mm Shackle

25mm brass case side wheel combination padlock which are suitable for basic protection, barrier and deterrent applications such as luggage and sports bags.

#### **Features**

Solid brass case and wheels 1000 resettable combinations