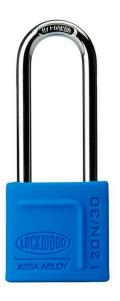

# Lockwood 120N - 30mm Brass Padlock - 50mm Shackle - Display Pack

**SKU** LW120N-30-150-DP **MPN**120N/30/150/DP

#### Lockwood 120N Brass 30mm Padlock 50mm Shackle

120N Series Padlocks in this range come complete with jackets made from a tough silicone material which is weather resistant and UV stable to resist the impact of harsh environments. The jackets also provide protection for both the padlock and the object to which it is attached. The 120N Padlocks are suitable for a broad range of general purpose applications including garden sheds, garages, letterboxes or locking up your bicycle. All products are designed and tested to the Australian Padlock Standard AS4145.4 2002 and are rated for both security and corrosion resistance.

#### Features

Protective silicone jackets
Heavy duty solid brass bodies
Double locking shackle mechanism
Heavy duty chrome plated hardened steel shackles
Self-latching shackle function
Pin tumbler locking
50mm shackles

## **SPECIFICATION**

MPN 120N/30/150/DP **Brand** Lockwood **Product Width** 30mm **Product Height** 85mm **Product Warranty** 25 Years **Product Depth** 13mm **Product Material Brass** Can be Master Keyed No **Shackle Diameter** 5mm

Shackle MaterialStainless SteelShackle Height50mm

Can be Key Retained No

Scan to view online and for additional product information , or call us on **1800 555 600**.

Print Date: 2/5/24