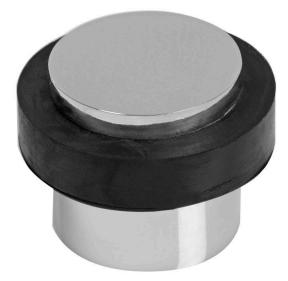

#### Sabre 280 Door Stop Chrome Plated

50mm diameter Concealed fixing Supplied with stainless steel fixing screw Refer SAB-DS280-SC for Satin Chrome version