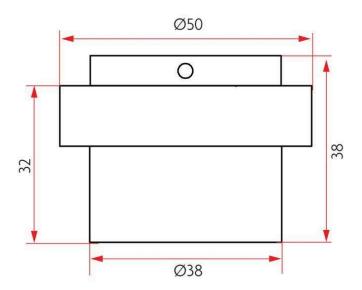

## **SPECIFICATION**

| MPN                             | SAB-DS280-CP       |
|---------------------------------|--------------------|
| Brand                           | Sabre              |
| Product Height                  | 38mm               |
| Product Width                   | 50mm               |
| Projection or Length            | 32mm               |
| <b>Product Finish or Colour</b> | Chrome Polish (CP) |
| Product Material                | Zinc               |
| Includes Fixing Screws          | Yes                |
| Product Warranty                | 1 Year             |