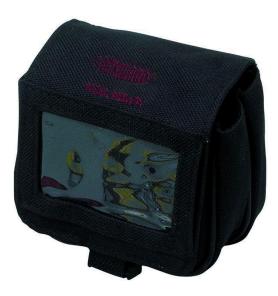

## Lockwood 312-4 Padlock Holder

The Lockwood 312 Holder/4 has the capacity to hold four 312 Lockwood Padlocks (19 mm - 80 mm shackle), a retractable 312 Keyline and 312 Series Safety Jaws. The carry case is designed to be easily fitted onto your belt. The 312 Holder also includes a clear face compartment which makes identification easy.