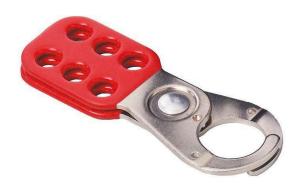

## Lockwood 312 Lockout Jaws

The safety lockout jaws ensure that machinery stays 'locked out' until each person removes his/her padlock from the hasp. This prevents any accidental re-energising of machinery before crews have completed their work. The 312 Jaw holds up to six 312 padlocks and is made from hardened steel with a vinyl coating.