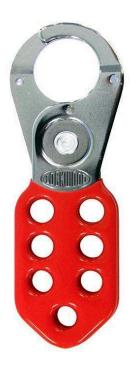

## Lockwood 312 Lockout Jaws

The safety lockout jaws ensure that machinery stays 'locked out' until each person removes his/her padlock from the hasp. This prevents any accidental re-energising of machinery before crews have completed their work. The 312 Jaw holds up to six 312 padlocks and is made from hardened steel with a vinyl coating.