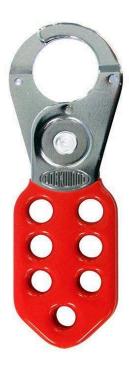

## Lockwood 312 Lockout Jaws

The safety lockout jaws ensure that machinery stays 'locked out' until each person removes his/her padlock from the hasp. This prevents any accidental re-energising of machinery before crews have completed their work. The 312 Jaw holds up to six 312 padlocks and is made from hardened steel with a vinyl coating.