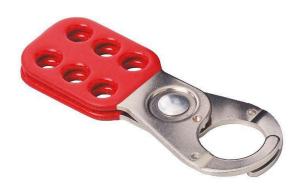

## Lockwood 312 Lockout Jaws

The safety lockout jaws ensure that machinery stays 'locked out' until each person removes his/her padlock from the hasp. This prevents any accidental re-energising of machinery before crews have completed their work. The 312 Jaw holds up to six 312 padlocks and is made from hardened steel with a vinyl coating.