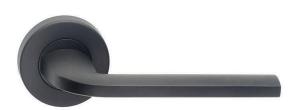

## dormakaba Vision 8300/1 Lever Set on Round Rose -Black

**SKU** DK-8300-1-BLK **MPN**9455018811106

## DESCRIPTION

Rose dimensions - 53mm x 10mm Material - zinc diecast 4hr Fire rated Concealed fixings Black finish Green Star Rated "A" Level GECA certification

## **SPECIFICATION**

| MPN                             | 9455018811106   |
|---------------------------------|-----------------|
| Brand                           | dormakaba       |
| Product Thickness               | 10mm            |
| <b>Projection or Length</b>     | 62mm            |
| Rose Diameter                   | 53mm            |
| <b>Product Finish or Colour</b> | Black (BLK)     |
| Product Material                | Zinc Diecast    |
| Includes Fixing Screws          | Yes             |
| AS1428.1 Compliant              | No              |
| Fire Tested                     | Yes             |
| Handing                         | Non-Handed      |
| Fixing                          | Concealed Fixed |
| Spindle Size                    | 7.6mm           |
| Max Door Thickness              | 50mm            |
| Product Warranty                | 10 Years        |
|                                 |                 |