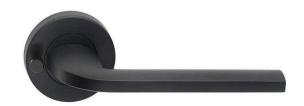

## dormakaba Vision 8300/1 Privacy Lever Set on Round Rose inc Latch - Black

**SKU** DK-8300-1PV-BLK **MPN**9455018813106

## **DESCRIPTION**

Rose dimensions - 53mm x 10mm Material - zinc diecast 4hr Fire rated Concealed fixings Black finish Green Star Rated "A" Level GECA certification