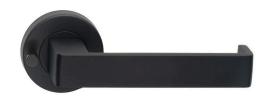

## dormakaba Vision 8300/12 Privacy Lever Set on Round Rose inc Latch - Black

**SKU** DK-8300-12PV-BLK

MPN9455018123106

## **DESCRIPTION**

Rose dimensions - 53mm x 10mm

Material - zinc diecast

4hr Fire rated

Concealed fixings

Black finish

Green Star Rated "A" Level GECA certification

## **SPECIFICATION**

**Fire Tested** 

MPN9455018123106BranddormakabaProduct Thickness10mmProjection or Length48mmRose Diameter53mmProduct Finish or ColourBlack (BLK)Product MaterialZinc DiecastIncludes Fixing ScrewsYesAS1428.1 CompliantYes